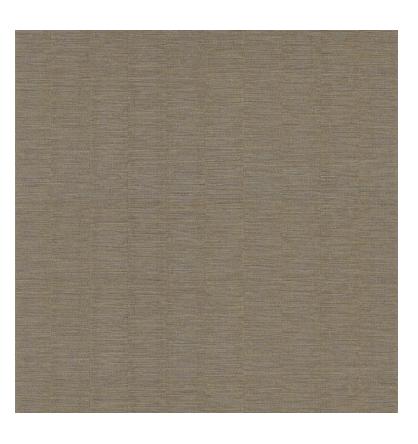

## **Platinum**

| Wallpaper CASAMANCE  |                                    |
|----------------------|------------------------------------|
| Collection           | ALLIAGES, SELECT 7, TEXTURE CÉRAME |
| Reference            | 75072244                           |
| Colors               | Acier                              |
| Hanging instructions | Vinyl, non-woven backed            |
| Grain                | Texture / patina                   |
| Width of one roll    | 70 cm / 28 Inches                  |
| Length               | Sold by roll of 10.05 m / 11 yards |
| Match                | Free match                         |
| Vertical repeat      | 83cm / 33 inches                   |
| Weight in g/m²       | 400                                |
| Care                 | Washable                           |
| Apply paste          | Paste the wall                     |
| Removal              | Dry strip                          |
| Norme COV            | A+                                 |
| ASTME84              | Class A                            |
| European fire-rating | B s2 d0                            |