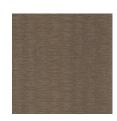

yl, non-woven backed            |
| Grain                | Texture / patina                   |
| Width of one roll    | 70 cm / 28 Inches                  |
| Length               | Sold by roll of 10.05 m / 11 yards |
| Match                | Free match                         |
| Vertical repeat      | 83cm / 33 inches                   |
| Weight in g/m²       | 400                                |
| Care                 | Washable                           |
| Apply paste          | Paste the wall                     |
| Removal              | Dry strip                          |
| Norme COV            | A+                                 |
| ASTME84              | Class A                            |
| European fire-rating | B s2 d0                            |

## 9 variations