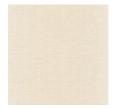

Vinyl, non-woven backed            |
| Grain                | Texture / patina                   |
| Width of one roll    | 70 cm / 28 Inches                  |
| Length               | Sold by roll of 10.05 m / 11 yards |
| Match                | Free match                         |
| Vertical repeat      | 83cm / 33 inches                   |
| Weight in g/m²       | 400                                |
| Care                 | Washable                           |
| Apply paste          | Paste the wall                     |
| Removal              | Dry strip                          |
| Norme COV            | A+                                 |
| ASTME84              | Class A                            |
| European fire-rating | B s2 d0                            |

## 9 variations