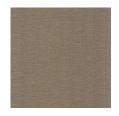

inyl, non-woven backed            |
| Grain                | Texture / patina                   |
| Width of one roll    | 70 cm / 28 Inches                  |
| Length               | Sold by roll of 10.05 m / 11 yards |
| Match                | Free match                         |
| Vertical repeat      | 83cm / 33 inches                   |
| Weight in g/m²       | 400                                |
| Care                 | Washable                           |
| Apply paste          | Paste the wall                     |
| Removal              | Dry strip                          |
| Norme COV            | A+                                 |
| ASTME84              | Class A                            |
| European fire-rating | B s2 d0                            |

## 9 variations