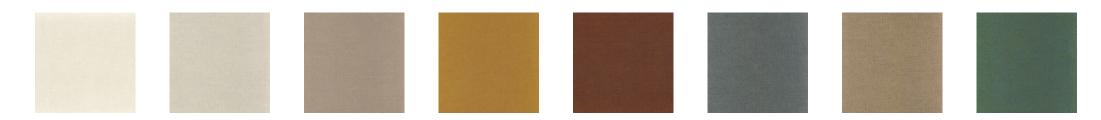

Vinyl, non-woven backed            |
| Grain                | Texture / patina                   |
| Width of one roll    | 70 cm / 28 Inches                  |
| Length               | Sold by roll of 10.05 m / 11 yards |
| Match                | Free match / Reverse lenghts       |
| Vertical repeat      | 64cm / 25 inches                   |
| Weight in g/m²       | 330                                |
| Care                 | Washable                           |
| Apply paste          | Paste the wall                     |
| Removal              | Dry strip                          |
| Norme COV            | A+                                 |
| ASTME84              | Class A                            |
| European fire-rating | B s2 d0                            |

## 8 variations