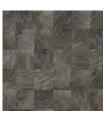

ne roll    | 70 cm / 28 Inches                      |
| Length               | Sold by roll of 10.05 m / 11 yards     |
| Match                | Straight match                         |
| Vertical repeat      | 64cm / 25 inches                       |
| Weight in g/m²       | 440                                    |
| Care                 | Washable                               |
| Apply paste          | Paste the wall                         |
| Removal              | Dry strip                              |
| Norme COV            | A+                                     |
| ASTME84              | Class A                                |
| European fire-rating | B s2 d0                                |
|                      |                                        |

## 2 variations