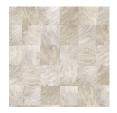

one roll    | 70 cm / 28 Inches                      |
| Length               | Sold by roll of 10.05 m / 11 yards     |
| Match                | Straight match                         |
| Vertical repeat      | 64cm / 25 inches                       |
| Weight in g/m²       | 440                                    |
| Care                 | Washable                               |
| Apply paste          | Paste the wall                         |
| Removal              | Dry strip                              |
| Norme COV            | A+                                     |
| ASTME84              | Class A                                |
| European fire-rating | B s2 d0                                |
|                      |                                        |

## 2 variations