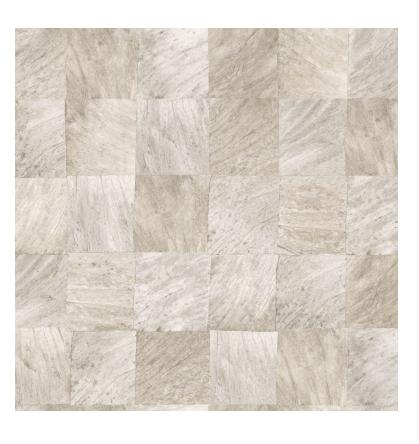

## Abale

| Wallpaper CASAMANCE  |                                        |
|----------------------|----------------------------------------|
| Collection           | KARABANE, SELECT 7, TEXTURES VEGETALES |
| Reference            | 75172960                               |
| Colors               | Perle                                  |
| Hanging instructions | Vinyl, non-woven backed                |
| Grain                | Natural / plant aspect                 |
| Width of one roll    | 70 cm / 28 Inches                      |
| Length               | Sold by roll of 10.05 m / 11 yards     |
| Match                | Straight match                         |
| Vertical repeat      | 64cm / 25 inches                       |
| Weight in g/m²       | 440                                    |
| Care                 | Washable                               |
| Apply paste          | Paste the wall                         |
| Removal              | Dry strip                              |
| Norme COV            | A+                                     |
| ASTME84              | Class A                                |
| European fire-rating | B s2 d0                                |
|                      |                                        |