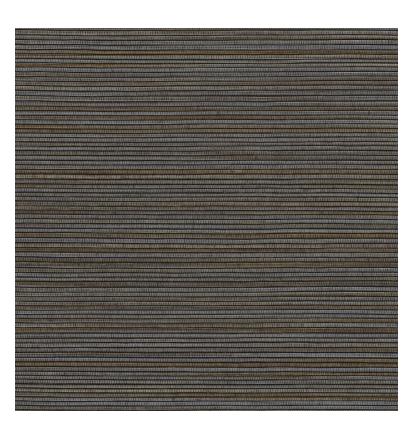

## Pandan

| Wallpaper CASAMANCE  |                                    |
|----------------------|------------------------------------|
| Collection           | TEXTURES VEGETALES, SELECT 8       |
| Reference            | 75360406                           |
| Colors               | Marine mordore                     |
| Hanging instructions | Vinyl, non-woven backed            |
| Grain                | Natural / plant aspect             |
| Width of one roll    | 70 cm / 28 Inches                  |
| Length               | Sold by roll of 10.05 m / 11 yards |
| Match                | Straight match                     |
| Vertical repeat      | 64cm / 25 inches                   |
| Weight in g/m²       | 400                                |
| Care                 | Washable                           |
| Apply paste          | Paste the wall                     |
| Removal              | Dry strip                          |
| Norme COV            | A+                                 |
| ASTME84              | Class A                            |
| European fire-rating | B s2 d0                            |
|                      |                                    |