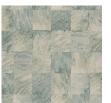

## Wallpaper CASAMANCE

| Collection           | KARABANE, <u>SELECT 7</u> , <u>TEXTURES VEGETALES</u> |
|----------------------|-------------------------------------------------------|
| Reference            | 75173678                                              |
| Colors               | Ocre                                                  |
| Hanging instructions | Vinyl, non-woven backed                               |
| Grain                | Natural / plant aspect                                |
| Width of one roll    | 70 cm / 28 Inches                                     |
| Length               | Sold by roll of 10.05 m / 11 yards                    |
| Match                | Straight match                                        |
| Vertical repeat      | 64cm / 25 inches                                      |
| Weight in g/m²       | 440                                                   |
| Care                 | Washable                                              |
| Apply paste          | Paste the wall                                        |
| Removal              | Dry strip                                             |
| Norme COV            | A+                                                    |
| ASTME84              | Class A                                               |
| European fire-rating | B s2 d0                                               |