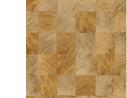

## Wallpaper CASAMANCE

| Collection           | KARABANE, <u>SELECT 7</u> , <u>TEXTURES VEGETALES</u> |
|----------------------|-------------------------------------------------------|
| Reference            | 75173678                                              |
| Colors               | Ocre                                                  |
| Hanging instructions | Vinyl, non-woven backed                               |
| Grain                | Natural / plant aspect                                |
| Width of one roll    | 70 cm / 28 Inches                                     |
| Length               | Sold by roll of 10.05 m / 11 yards                    |
| Match                | Straight match                                        |
| Vertical repeat      | 64cm / 25 inches                                      |
| Weight in g/m²       | 440                                                   |
| Care                 | Washable                                              |
| Apply paste          | Paste the wall                                        |
| Removal              | Dry strip                                             |
| Norme COV            | A+                                                    |
| ASTME84              | Class A                                               |
| European fire-rating | B s2 d0                                               |