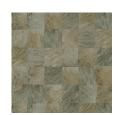

## Wallpaper CASAMANCE

| Collection           | KARABANE, <u>SELECT 7</u> , <u>TEXTURES VEGETALES</u> |
|----------------------|-------------------------------------------------------|
| Reference            | 75173678                                              |
| Colors               | Ocre                                                  |
| Hanging instructions | Vinyl, non-woven backed                               |
| Grain                | Natural / plant aspect                                |
| Width of one roll    | 70 cm / 28 Inches                                     |
| Length               | Sold by roll of 10.05 m / 11 yards                    |
| Match                | Straight match                                        |
| Vertical repeat      | 64cm / 25 inches                                      |
| Weight in g/m²       | 440                                                   |
| Care                 | Washable                                              |
| Apply paste          | Paste the wall                                        |
| Removal              | Dry strip                                             |
| Norme COV            | A+                                                    |
| ASTME84              | Class A                                               |
| European fire-rating | B s2 d0                                               |