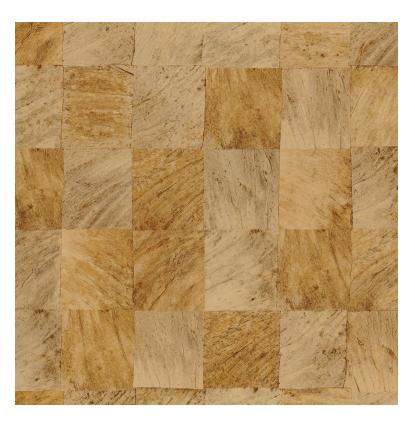

## Wallpaper CASAMANCE

| Collection           | KARABANE, <u>SELECT 7</u> , <u>TEXTURES VEGETALES</u> |
|----------------------|-------------------------------------------------------|
| Reference            | 75173678                                              |
| Colors               | Ocre                                                  |
| Hanging instructions | Vinyl, non-woven backed                               |
| Grain                | Natural / plant aspect                                |
| Width of one roll    | 70 cm / 28 Inches                                     |
| Length               | Sold by roll of 10.05 m / 11 yards                    |
| Match                | Straight match                                        |
| Vertical repeat      | 64cm / 25 inches                                      |
| Weight in g/m²       | 440                                                   |
| Care                 | Washable                                              |
| Apply paste          | Paste the wall                                        |
| Removal              | Dry strip                                             |
| Norme COV            | A+                                                    |
| ASTME84              | Class A                                               |
| European fire-rating | B s2 d0                                               |