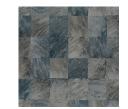

## Wallpaper CASAMANCE

| Collection           | KARABANE, <u>SELECT 7</u> , <u>TEXTURES VEGETALES</u> |
|----------------------|-------------------------------------------------------|
| Reference            | 75173678                                              |
| Colors               | Ocre                                                  |
| Hanging instructions | Vinyl, non-woven backed                               |
| Grain                | Natural / plant aspect                                |
| Width of one roll    | 70 cm / 28 Inches                                     |
| Length               | Sold by roll of 10.05 m / 11 yards                    |
| Match                | Straight match                                        |
| Vertical repeat      | 64cm / 25 inches                                      |
| Weight in g/m²       | 440                                                   |
| Care                 | Washable                                              |
| Apply paste          | Paste the wall                                        |
| Removal              | Dry strip                                             |
| Norme COV            | A+                                                    |
| ASTME84              | Class A                                               |
| European fire-rating | B s2 d0                                               |