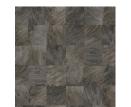

## Wallpaper CASAMANCE

| Collection           | KARABANE, <u>SELECT 7</u> , <u>TEXTURES VEGETALES</u> |
|----------------------|-------------------------------------------------------|
| Reference            | 75173678                                              |
| Colors               | Ocre                                                  |
| Hanging instructions | Vinyl, non-woven backed                               |
| Grain                | Natural / plant aspect                                |
| Width of one roll    | 70 cm / 28 Inches                                     |
| Length               | Sold by roll of 10.05 m / 11 yards                    |
| Match                | Straight match                                        |
| Vertical repeat      | 64cm / 25 inches                                      |
| Weight in g/m²       | 440                                                   |
| Care                 | Washable                                              |
| Apply paste          | Paste the wall                                        |
| Removal              | Dry strip                                             |
| Norme COV            | A+                                                    |
| ASTME84              | Class A                                               |
| European fire-rating | B s2 d0                                               |