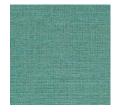

## Carioca

| Vallpaper CASA | MANCE |
|----------------|-------|
|----------------|-------|

| Collection           | RIO MADEIRA, SELECT 6, GOLFE DU BENGALE, SELECT 8 |
|----------------------|---------------------------------------------------|
| Reference            | 74250100                                          |
| Colors               | Neige                                             |
| Hanging instructions | Vinyl, non-woven backed                           |
| Grain                | Straw aspect                                      |
| Width of one roll    | 70 cm / 28 Inches                                 |
| Length               | Sold by roll of 10.05 m / 11 yards                |
| Match                | Free match / Reverse lenghts                      |
| Vertical repeat      | 64cm / 25 inches                                  |
| Weight in g/m²       | 400                                               |
| Care                 | Washable                                          |
| Apply paste          | Paste the wall                                    |
| Removal              | Dry strip                                         |
| Norme COV            | A+                                                |
| ASTME84              | Class A                                           |
| European fire-rating | B s2 d0                                           |