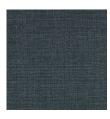

## Carioca

| Vallpaper CASA | MANCE |
|----------------|-------|
|----------------|-------|

| Collection           | RIO MADEIRA, SELECT 6, GOLFE DU BENGALE, SELECT 8 |
|----------------------|---------------------------------------------------|
| Reference            | 74250100                                          |
| Colors               | Neige                                             |
| Hanging instructions | Vinyl, non-woven backed                           |
| Grain                | Straw aspect                                      |
| Width of one roll    | 70 cm / 28 Inches                                 |
| Length               | Sold by roll of 10.05 m / 11 yards                |
| Match                | Free match / Reverse lenghts                      |
| Vertical repeat      | 64cm / 25 inches                                  |
| Weight in g/m²       | 400                                               |
| Care                 | Washable                                          |
| Apply paste          | Paste the wall                                    |
| Removal              | Dry strip                                         |
| Norme COV            | A+                                                |
| ASTME84              | Class A                                           |
| European fire-rating | B s2 d0                                           |