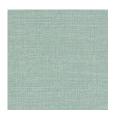

## Carioca

| Vallpaper CASA | MANCE |
|----------------|-------|
|----------------|-------|

| Collection           | RIO MADEIRA, SELECT 6, GOLFE DU BENGALE, SELECT 8 |
|----------------------|---------------------------------------------------|
| Reference            | 74250100                                          |
| Colors               | Neige                                             |
| Hanging instructions | Vinyl, non-woven backed                           |
| Grain                | Straw aspect                                      |
| Width of one roll    | 70 cm / 28 Inches                                 |
| Length               | Sold by roll of 10.05 m / 11 yards                |
| Match                | Free match / Reverse lenghts                      |
| Vertical repeat      | 64cm / 25 inches                                  |
| Weight in g/m²       | 400                                               |
| Care                 | Washable                                          |
| Apply paste          | Paste the wall                                    |
| Removal              | Dry strip                                         |
| Norme COV            | A+                                                |
| ASTME84              | Class A                                           |
| European fire-rating | B s2 d0                                           |