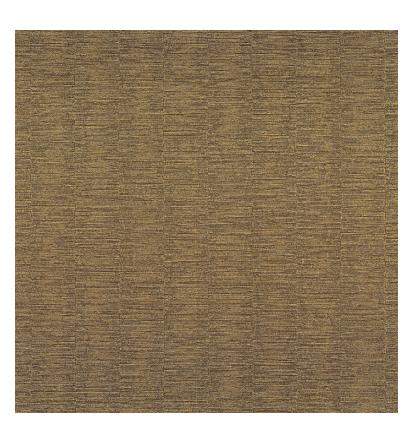

## Scandium

|                                    | Wallpaper CASAMANCE |
|------------------------------------|---------------------|
| ALLIAGES, SELECT 7, TEXTURE CÉRAME | Collection          |
|                                    |                     |

| Reference            | 75031630                           |
|----------------------|------------------------------------|
| Colors               | Noir/dore                          |
| Hanging instructions | Vinyl, non-woven backed            |
| Grain                | Texture / patina                   |
| Width of one roll    | 70 cm / 28 Inches                  |
| Length               | Sold by roll of 10.05 m / 11 yards |
| Match                | Free match                         |
| Vertical repeat      | 83cm / 33 inches                   |
| Weight in g/m²       | 400                                |
| Care                 | Washable                           |
| Apply paste          | Paste the wall                     |
| Removal              | Dry strip                          |
| Norme COV            | A+                                 |
| ASTME84              | Class A                            |
| European fire-rating | B s2 d0                            |