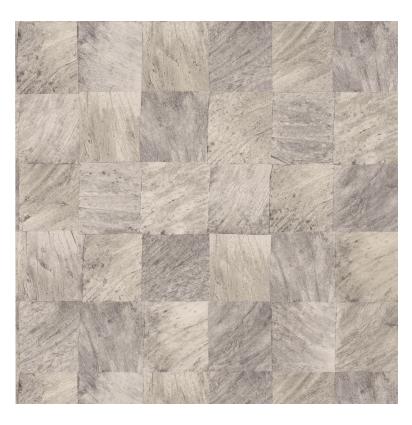

## Wallpaper CASAMANCE

| Collection           | KARABANE, SELECT 7, TEXTURES VEGETALES |
|----------------------|----------------------------------------|
| Reference            | 75173062                               |
| Hanging instructions | Vinyl, non-woven backed                |
| Grain                | Aspect naturel / aspect paille         |
| Width of one roll    | 70 cm / 28 inches                      |
| Length               | Sold by roll of 10.05 m / 11 yards     |
| Match                | Straight match                         |
| Vertical repeat      | 64cm / 25 inches                       |
| Weight in g/m²       | 440                                    |
| Care                 | Washable                               |
| Apply paste          | Paste the wal                          |
| Removal              | Dry strip                              |
| Norme COV            | A-                                     |
| ASTME84              | Class A                                |
| European fire-rating | B s2 d0                                |
| Country of origin    | Ital                                   |