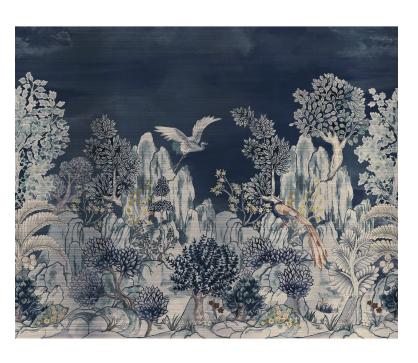

## Hang mua

| Wallpanel CASAMANCE                |                                                                 |
|------------------------------------|-----------------------------------------------------------------|
| Collection                         | EXPLORATION                                                     |
| Reference                          | 71280209                                                        |
| Composition                        | 100 % si                                                        |
| Width                              | 87 cm / 34 inches                                               |
| Full Width                         | 348 cm                                                          |
| Number of drops                    | 4                                                               |
| Weight in g/m²                     | 260                                                             |
|                                    |                                                                 |
| Commercial description             | Vegetal wallpanel printed on sisal duo on non-woven             |
| Commercial description  Care       | Vegetal wallpanel printed on sisal duo on non-woven  Spongeable |
|                                    |                                                                 |
| Care                               | Spongeable                                                      |
| Care Apply paste                   | Spongeable Paste the wall                                       |
| Care Apply paste Removal           | Spongeable Paste the wall Dry strip                             |
| Care Apply paste Removal Norme COV | Spongeable  Paste the wall  Dry strip  A+                       |