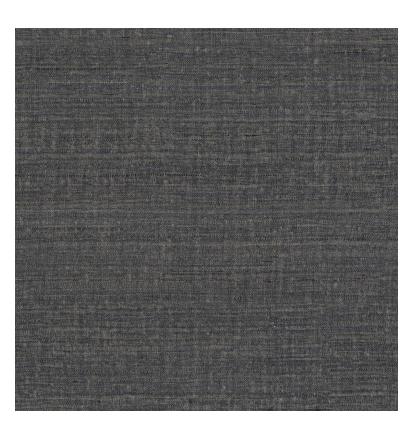

## $\mathsf{C} \mathsf{A} \mathsf{S} \mathsf{A} \mathsf{M} \mathsf{A} \mathsf{N} \mathsf{C} \mathsf{E}$

## Shantung

| Wallpaper CASAMANCE  |                                    |
|----------------------|------------------------------------|
| Collection           | SELECT 6                           |
| Reference            | 74180884                           |
| Hanging instructions | Vinyl, non-woven backed            |
| Grain                | Silk aspect                        |
| Width of one roll    | 70 cm / 28 inches                  |
| Length               | Sold by roll of 10.05 m / 11 yards |
| Match                | Straight match                     |
| Vertical repeat      | 85cm / 33 inches                   |
| Weight in g/m²       | 330                                |
| Care                 | Washable                           |
| Apply paste          | Paste the wall                     |
| Removal              | Dry strip                          |
| Norme COV            | A+                                 |
| ASTME84              | Class A                            |
| European fire-rating | B s2 d0                            |
| Country of origin    | Italy                              |