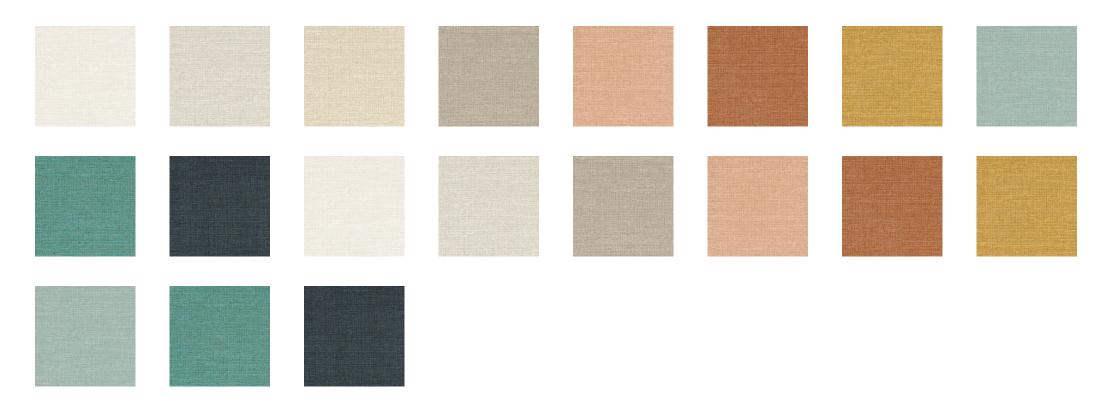

|
| Match                | Free match / Reverse lenghts                      |
| Vertical repeat      | 64cm / 25 inches                                  |
| Weight in g/m²       | 400                                               |
| Care                 | Washable                                          |
| Apply paste          | Paste the wall                                    |
| Removal              | Dry strip                                         |
| Norme COV            | A+                                                |
| ASTME84              | Class A                                           |
| European fire-rating | B s2 d0                                           |
| Country of origin    | Italy                                             |

## 59 variations