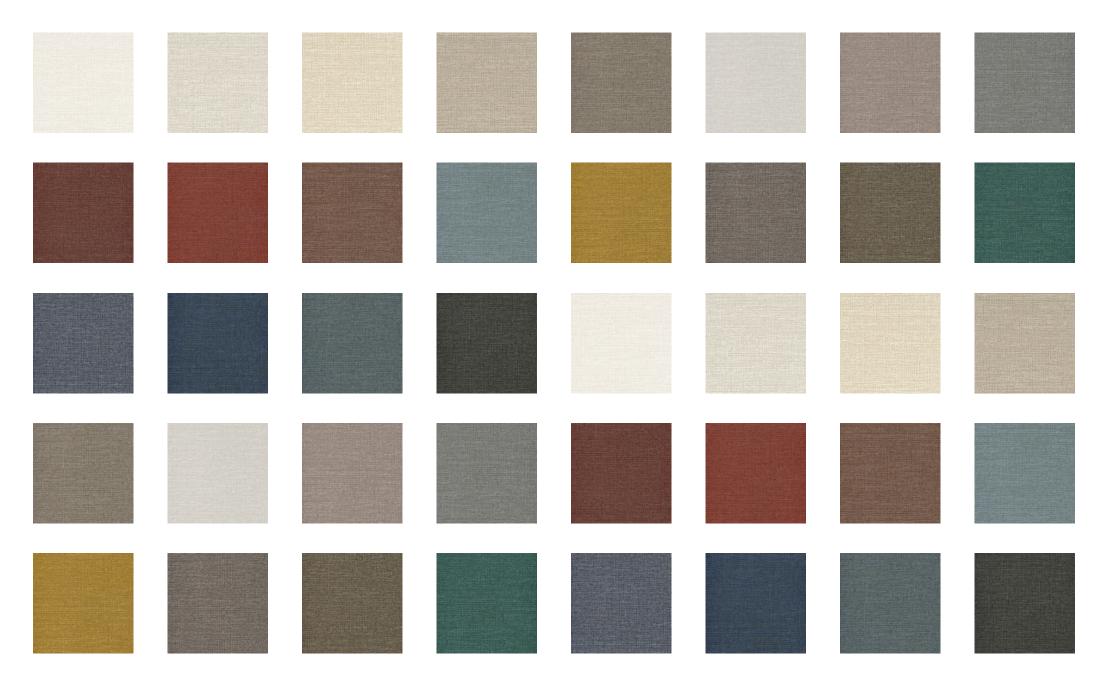

|
| Match                | Free match / Reverse lenghts                      |
| Vertical repeat      | 64cm / 25 inches                                  |
| Weight in g/m²       | 400                                               |
| Care                 | Washable                                          |
| Apply paste          | Paste the wall                                    |
| Removal              | Dry strip                                         |
| Norme COV            | A+                                                |
| ASTME84              | Class A                                           |
| European fire-rating | B s2 d0                                           |
| Country of origin    | Italy                                             |

## 59 variations