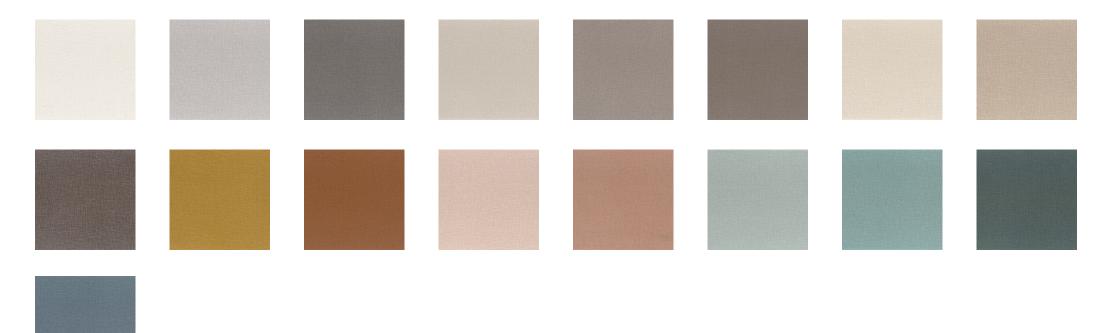

70 cm / 28 inches                  |
| Length               | Sold by roll of 10.05 m / 11 yards |
| Match                | Free match / Reverse lenghts       |
| Vertical repeat      | 0cm / 0 inches                     |
| Weight in g/m²       | 400                                |
| Care                 | Washable                           |
| Apply paste          | Paste the wall                     |
| Removal              | Dry strip                          |
| Norme COV            | A+                                 |
| ASTME84              | Class A                            |
| European fire-rating | B s2 d0                            |
| Country of origin    | Italy                              |
|                      |                                    |

## 17 variations