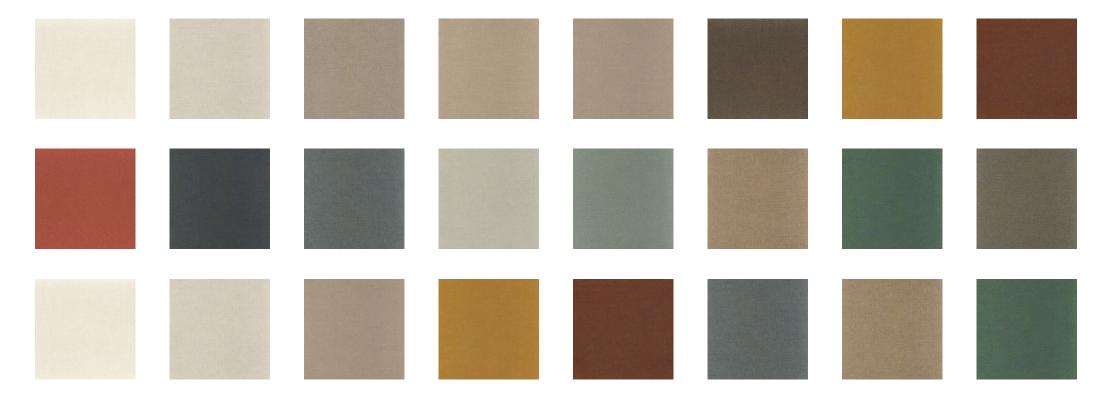

70 cm / 28 inches                  |
| Length               | Sold by roll of 10.05 m / 11 yards |
| Match                | Free match / Reverse lenghts       |
| Vertical repeat      | 64cm / 25 inches                   |
| Weight in g/m²       | 330                                |
| Care                 | Washable                           |
| Apply paste          | Paste the wall                     |
| Removal              | Dry strip                          |
| Norme COV            | A+                                 |
| ASTME84              | Class A                            |
| European fire-rating | B s2 d0                            |
| Country of origin    | Italy                              |
|                      |                                    |

## 24 variations