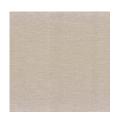

## Scandium

| Wallpaper CASAMANCE  |                                    |
|----------------------|------------------------------------|
| Collection           | ALLIAGES, SELECT 7, TEXTURE CÉRAME |
| Reference            | 75031630                           |
| Hanging instructions | Vinyl, non-woven backed            |
| Grain                | Aspect minéral                     |
| Width of one roll    | 70 cm / 28 inches                  |
| Length               | Sold by roll of 10.05 m / 11 yards |
| Match                | Free match                         |
| Vertical repeat      | 83cm / 33 inches                   |
| Weight in g/m²       | 400                                |
| Care                 | Washable                           |
| Apply paste          | Paste the wall                     |
| Removal              | Dry strip                          |
| Norme COV            | A+                                 |
| ASTME84              | Class A                            |
| European fire-rating | B s2 d0                            |
| Country of origin    | Italy                              |