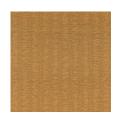

## Scandium

| Wallpaper CASAMANCE  |                                    |
|----------------------|------------------------------------|
| Collection           | ALLIAGES, SELECT 7, TEXTURE CÉRAME |
| Reference            | 75031630                           |
| Hanging instructions | Vinyl, non-woven backed            |
| Grain                | Aspect minéral                     |
| Width of one roll    | 70 cm / 28 inches                  |
| Length               | Sold by roll of 10.05 m / 11 yards |
| Match                | Free match                         |
| Vertical repeat      | 83cm / 33 inches                   |
| Weight in g/m²       | 400                                |
| Care                 | Washable                           |
| Apply paste          | Paste the wall                     |
| Removal              | Dry strip                          |
| Norme COV            | A+                                 |
| ASTME84              | Class A                            |
| European fire-rating | B s2 d0                            |
| Country of origin    | Italy                              |