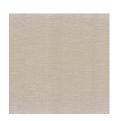

## Scandium

| Wallpaper CASAMANCE  |                                    |
|----------------------|------------------------------------|
| Collection           | ALLIAGES, SELECT 7, TEXTURE CÉRAME |
| Reference            | 75031630                           |
| Hanging instructions | Vinyl, non-woven backed            |
| Grain                | Aspect minéral                     |
| Width of one roll    | 70 cm / 28 inches                  |
| Length               | Sold by roll of 10.05 m / 11 yards |
| Match                | Free match                         |
| Vertical repeat      | 83cm / 33 inches                   |
| Weight in g/m²       | 400                                |
| Care                 | Washable                           |
| Apply paste          | Paste the wall                     |
| Removal              | Dry strip                          |
| Norme COV            | A+                                 |
| ASTME84              | Class A                            |
| European fire-rating | B s2 d0                            |
| Country of origin    | Italy                              |