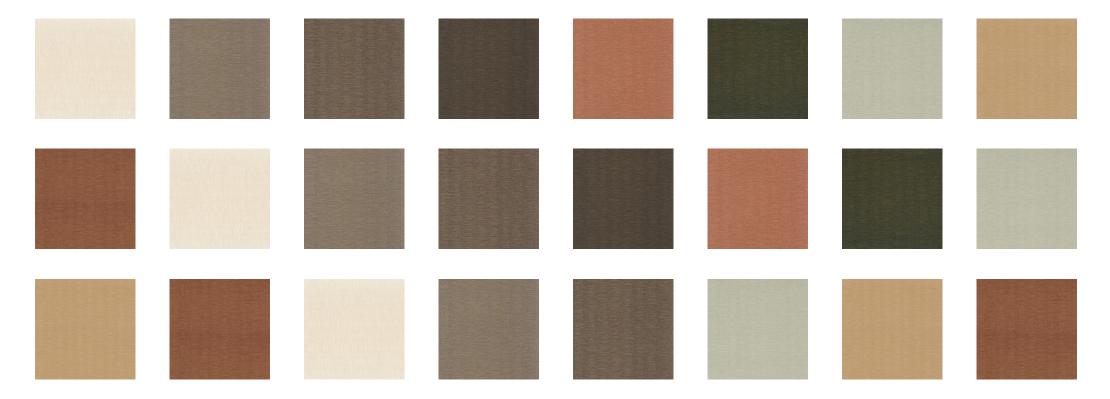

non-woven backed            |
| Grain                | Aspect minéral                     |
| Width of one roll    | 70 cm / 28 inches                  |
| Length               | Sold by roll of 10.05 m / 11 yards |
| Match                | Free match                         |
| Vertical repeat      | 83cm / 33 inches                   |
| Weight in g/m²       | 400                                |
| Care                 | Washable                           |
| Apply paste          | Paste the wal                      |
| Removal              | Dry strip                          |
| Norme COV            | A+                                 |
| ASTME84              | Class A                            |
| European fire-rating | B s2 d0                            |

Italy

## 24 variations