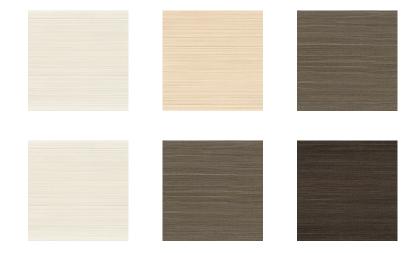

Aspect naturel / aspect paille     |
| Width of one roll    | 70 cm / 28 inches                  |
| Length               | Sold by roll of 10.05 m / 11 yards |
| Match                | Straight match                     |
| Vertical repeat      | 64cm / 25 inches                   |
| Weight in g/m²       | 400                                |
| Care                 | Washable                           |
| Apply paste          | Paste the wall                     |
| Removal              | Dry strip                          |
| Norme COV            | A+                                 |
| ASTME84              | Class A                            |
| European fire-rating | B s2 d0                            |
| Country of origin    | Italy                              |

## 11 variations