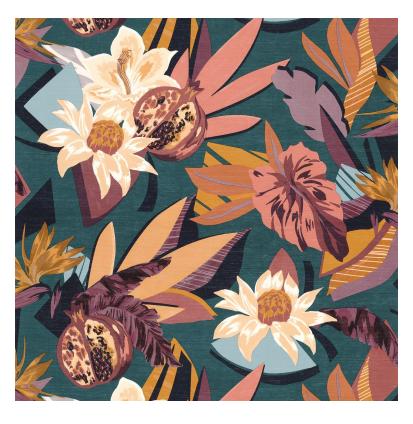

## Salvador

## Wallpaper CASAMANCE

| Collection           | <u>AVENTURA, ARTIST</u>            |
|----------------------|------------------------------------|
| Reference            | 75531630                           |
| Hanging instructions | Vinyl, non-woven backed            |
| Grain                | Straw aspect                       |
| Width of one roll    | 70 cm / 28 inches                  |
| Length               | Sold by roll of 10.05 m / 11 yards |
| Match                | 1/2 Offset match                   |
| Vertical repeat      | 64cm / 25 inches                   |
| Weight in g/m²       | 400                                |
| Care                 | Washable                           |
| Apply paste          | Paste the wall                     |
| Removal              | Dry strip                          |
| Norme COV            | A+                                 |
| ASTME84              | Class A                            |
| European fire-rating | B s2 d0                            |
| Country of origin    | Italy                              |
|                      |                                    |