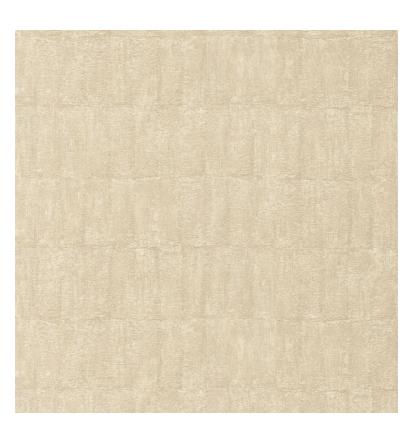

## CASAMANCE

## Bizen

| Wallpaper CASAMANCE  |                                    |
|----------------------|------------------------------------|
| Collection           | TEXTURE CÉRAME, SELECT 9           |
| Reference            | 76091120                           |
| Hanging instructions | Vinyl, non-woven backed            |
| Grain                | mineral inspiration                |
| Width of one roll    | 70 cm / 28 inches                  |
| Length               | Sold by roll of 10.05 m / 11 yards |
| Match                | Straight match                     |
| Vertical repeat      | 53cm / 21 inches                   |
| Weight in g/m²       | 400                                |
| Care                 | Washable                           |
| Apply paste          | Paste the wall                     |
| Removal              | Dry strip                          |
| Norme COV            | A+                                 |
| ASTME84              | Class A                            |
| European fire-rating | B s2 d0                            |
| Country of origin    | Italy                              |
|                      |                                    |

## 11 variations