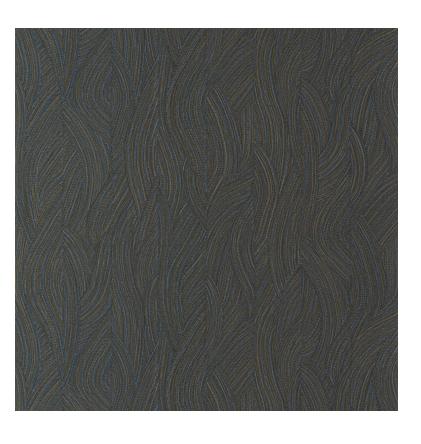

## CASAMANCE

## Jassine

| Wallpaper CASAMANCE  |                                    |
|----------------------|------------------------------------|
| Collection           | TERRA ROSSA, SELECT 9              |
| Reference            | 76221426                           |
| Hanging instructions | Vinyl, non-woven backed            |
| Grain                | Aspect textile                     |
| Width of one roll    | 70 cm / 28 inches                  |
| Length               | Sold by roll of 10.05 m / 11 yards |
| Match                | Straight match                     |
| Vertical repeat      | 53cm / 21 inches                   |
| Weight in g/m²       | 400                                |
| Care                 | Washable                           |
| Apply paste          | Paste the wall                     |
| Removal              | Dry strip                          |
| Norme COV            | A+                                 |
| ASTME84              | Class A                            |
| European fire-rating | B s2 d0                            |
| Country of origin    | Italy                              |
|                      |                                    |

## 10 variations