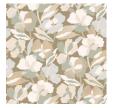

70 cm / 28 inches                  |
| Length               | Sold by roll of 10.05 m / 11 yards |
| Match                | Straight match                     |
| Vertical repeat      | 64cm / 25 inches                   |
| Weight in g/m²       | 135                                |
| Care                 | Washable                           |
| Apply paste          | Paste the wall                     |
| Removal              | Dry strip                          |
| Norme COV            | A+                                 |
| ASTME84              | Class A                            |
| European fire-rating | B s1 d0                            |
| Country of origin    | Belgium                            |
|                      |                                    |

## 6 variations