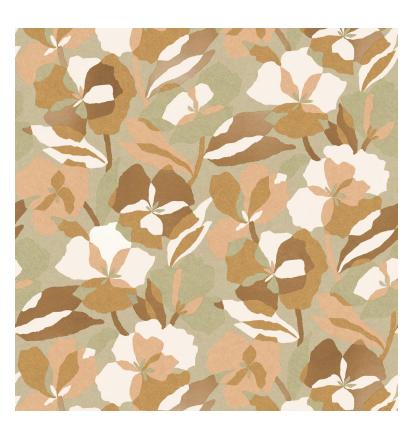

## CASAMANCE

## Amaryllis

| Wallpaper CASAMANC | E |
|--------------------|---|
|--------------------|---|

| Collection           | JARDIN FÉLICIA                     |
|----------------------|------------------------------------|
| Reference            | 76580814                           |
| Hanging instructions | Non-woven                          |
| Width of one roll    | 70 cm / 28 inches                  |
| Length               | Sold by roll of 10.05 m / 11 yards |
| Match                | Straight match                     |
| Vertical repeat      | 64cm / 25 inches                   |
| Weight in g/m²       | 135                                |
| Care                 | Washable                           |
| Apply paste          | Paste the wall                     |
| Removal              | Dry strip                          |
| Norme COV            | A+                                 |
| ASTME84              | Class A                            |
| European fire-rating | B s1 d0                            |
| Country of origin    | Belgium                            |
|                      |                                    |

## 6 variations