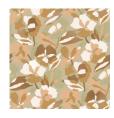

0 cm / 28 inches                  |
| Length               | Sold by roll of 10.05 m / 11 yards |
| Match                | Straight match                     |
| Vertical repeat      | 64cm / 25 inches                   |
| Weight in g/m²       | 135                                |
| Care                 | Washable                           |
| Apply paste          | Paste the wall                     |
| Removal              | Dry strip                          |
| Norme COV            | A+                                 |
| ASTME84              | Class A                            |
| European fire-rating | B s1 d0                            |
| Country of origin    | Belgium                            |
|                      |                                    |

## 6 variations