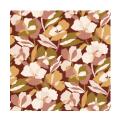

cm / 28 inches                  |
| Length               | Sold by roll of 10.05 m / 11 yards |
| Match                | Straight match                     |
| Vertical repeat      | 64cm / 25 inches                   |
| Weight in g/m²       | 135                                |
| Care                 | Washable                           |
| Apply paste          | Paste the wall                     |
| Removal              | Dry strip                          |
| Norme COV            | A+                                 |
| ASTME84              | Class A                            |
| European fire-rating | B s1 d0                            |
| Country of origin    | Belgium                            |
|                      |                                    |

## 6 variations