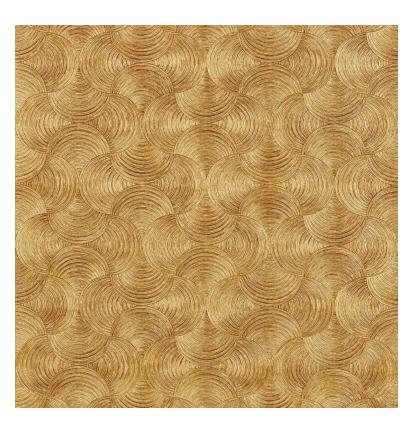

## Aphelie

## Wallpaper CASAMANCE

| Collection           | MAGNITUDE - TEXTURES               |
|----------------------|------------------------------------|
| Reference            | 76620406                           |
| Hanging instructions | Vinyl, non-woven backed            |
| Grain                | Métallisé / irisé                  |
| Width of one roll    | 100 cm / 39 inches                 |
| Length               | Sold by roll of 10.05 m / 11 yards |
| Match                | Straight match                     |
| Vertical repeat      | 64cm / 25 inches                   |
| Weight in g/m²       | 430                                |
| Care                 | Washable                           |
| Apply paste          | Paste the wal                      |
| Removal              | Dry strip                          |
| Norme COV            | A+                                 |
| ASTME84              | Class A                            |
| European fire-rating | B s2 d0                            |
| Country of origin    | Italy                              |