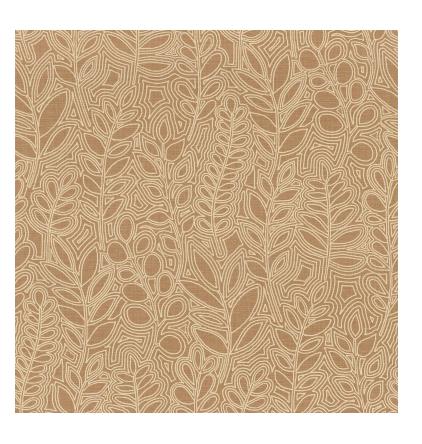

## CASAMANCE

## Astragale

| Wal | Ipaper | CASAMA | NCE |
|-----|--------|--------|-----|
|     |        |        |     |

| Collection           | PALMADORA                          |
|----------------------|------------------------------------|
| Reference            | 76680610                           |
| Hanging instructions | Vinyl, non-woven backed            |
| Grain                | Aspect lin                         |
| Width of one roll    | 70 cm / 28 inches                  |
| Length               | Sold by roll of 10.05 m / 11 yards |
| Match                | Straight match                     |
| Vertical repeat      | 70cm / 28 inches                   |
| Weight in g/m²       | 440                                |
| Care                 | Washable                           |
| Apply paste          | Paste the wall                     |
| Removal              | Dry strip                          |
| Norme COV            | A+                                 |
| ASTME84              | Class A                            |
| European fire-rating | B s2 d0                            |
| Country of origin    | Italy                              |
|                      |                                    |